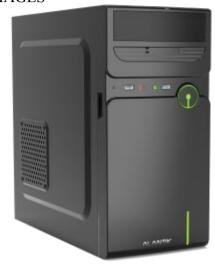

CASM12

8058772934544

**ALANTIK CASM12 MicroATX CASE WITH PSU** 

**DESCRIPTION** 

The CASM12 case is a very elegant looking MicroATX MiddleTower case.

The inside of the case is painted in black and the edges of the internal structure are riveted.

The remarkable internal mounting possibilities with installable: 1x5.25 "+ 3x3.5" (HDD) + 2x2.5 "(SDD) and the presence of the card reader also make the CASM04 a case suitable for all uses.

COLOR Black
INTERNAL PAINTING Black
TICKNESS 0.40mm

STRUCTURE DIMENSION 170x370x350mm CASE DIMENSION 170x370x350mm INTERNAL BAYS 1x5.25"+3x3.5"+2x2.5"

EXTERNAL BAYS 1x5.25'

PORTS 1xUSB3.0 + 1xUSB2.0 + Audio + Card Reader

EXPANSION SLOTS 4

MOTHER BOARD FORMAT MicroATX

PSU FORMAT ATX
PSU POSITION Bottom
PSU Alantik

FRONT FANS 1x12cm (optional)
REAR FANS 1x8cm (optional)
SIDE FANS 1x12cm (optional)