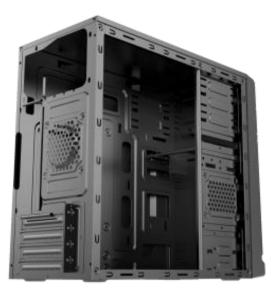

The remarkable internal mounting possibilities with installable: 1x5.25 "+ 3x3.5" (HDD) + 2x2.5 "(SDD) and the presence of the card reader also make the CASM04 a case suitable for all uses.

COLOR Black
INTERNAL PAINTING Black
TICKNESS 0.40mm

STRUCTURE DIMENSION 170x370x350mm CASE DIMENSION 170x370x350mm INTERNAL BAYS 1x5.25"+3x3.5"+2x2.5"

EXTERNAL BAYS 1x5.25'

PORTS 1xUSB3.0 + 1xUSB2.0 + Audio + Card Reader

EXPANSION SLOTS 4

MOTHER BOARD FORMAT MicroATX